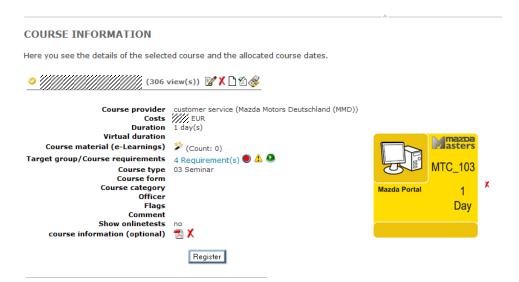

## **COURSE INFORMATION**

Here you see the details of the selected course and the allocated course dates.

The image will be displayed on the right side of the course information page.

If a course is assigned to a qualification path it is possible to upload course images which will be displayed in "My career".