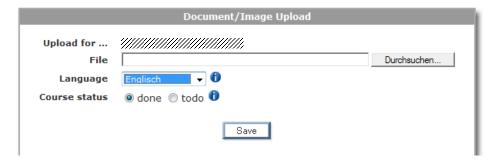

Please click on the icon and select the language (Login-language) for which the image shall be uploaded. You can also define a default-image.

In the next step please upload two images:

- a) for a course with the status done and
- b) for a course with the status to do.

## DOCUMENT/IMAGE UPLOAD

The uploaded course pictures will be displayed in "My career".