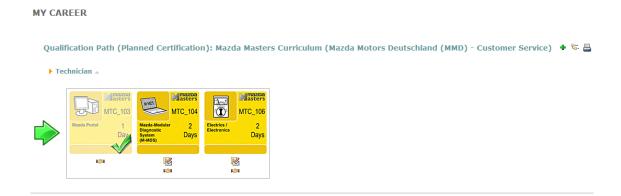

## **COURSE INFORMATION**

Here you see the details of the selected course and the allocated course dates.

The image will be displayed on the right side of the course information page.

If a course is assigned to a qualification path it is possible to upload course images which will be displayed in "My career".

## DOCUMENT/IMAGE UPLOAD

The uploaded course pictures will be displayed in "My career".