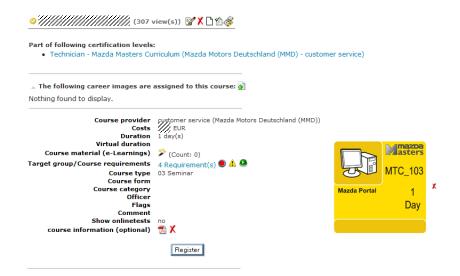

## **COURSE INFORMATION**

Here you see the details of the selected course and the allocated course dates.

The image will be displayed on the right side of the course information page.

If a course is assigned to a qualification path it is possible to upload course images which will be displayed in "My career".

## DOCUMENT/IMAGE UPLOAD

The uploaded course pictures will be displayed in "My career".